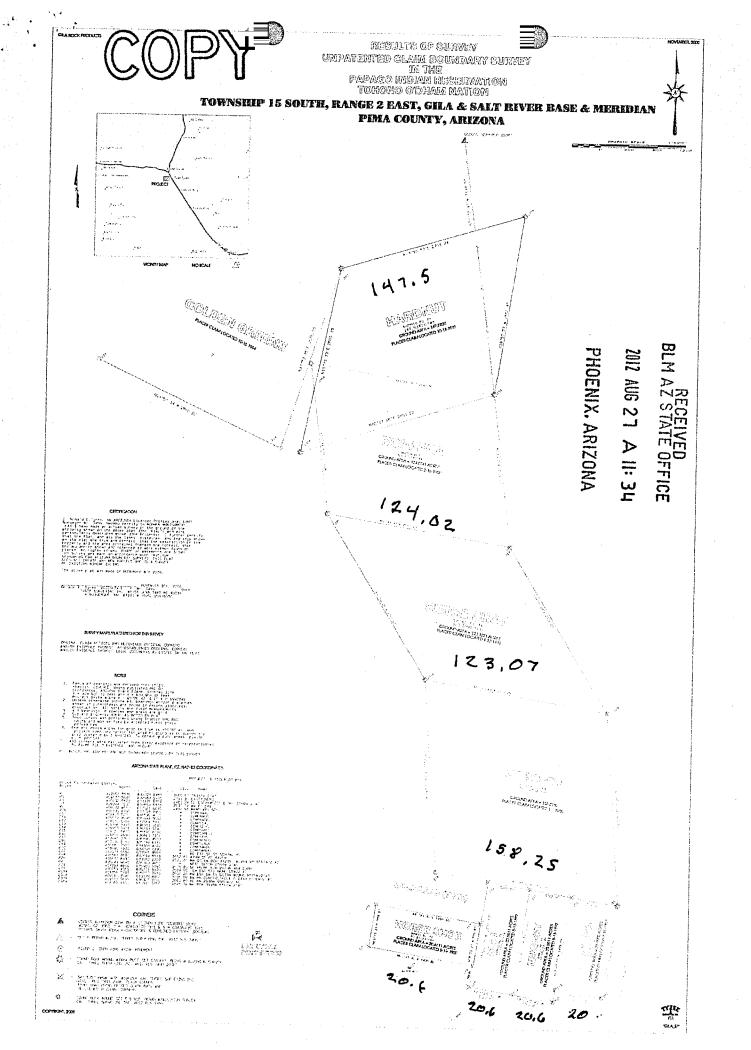

When you paid your fees, you included a map of your claims and the acreages you consider to be included in your claims. There are some discrepancies in the acreage that you show versus the acreage in BLM records for 4 of the claims, as follows:

| Serial # | Claim Name | Your Acreage | <b>BLM Acreage</b> |  |
|----------|------------|--------------|--------------------|--|
| AMC83517 | Bonanza    | 124.02 acres | 160 acres          |  |
| AMC83518 | Esperanza  | 158.2 acres  | 160 acres          |  |
| AMC83523 | Shur shot  | 123.07 acres | 160 acres          |  |
| AMC62617 | Hard Nut   | 147.5 acres  | 160 acres          |  |